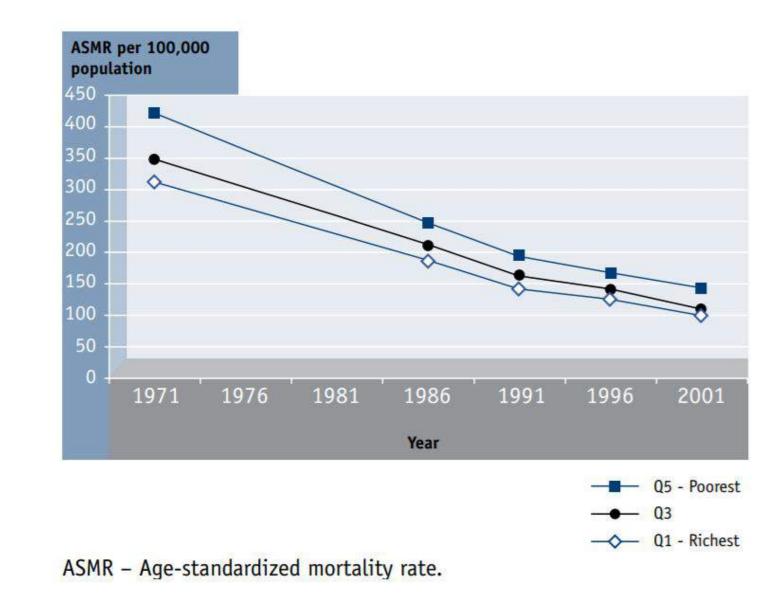

### INFANT MORTALITY RATE BY NEIGHBOURHOOD INCOME, URBAN CANADA, 1971-2001

AGE-**STANDARDIZED** MORTALITY RATES FOR **ISCHEMIC HEART** DISEASE BY NEIGHBOURHOOD INCOME, MALE, URBAN CANADA, |97|-200|

AGE-STANDARDIZED MORTALITY RATES FOR LUNG CANCER BY NEIGHBOURHOOD INCOME, FEMALE, URBAN CANADA, 1971-2001