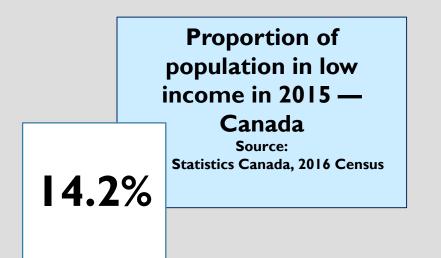

t.



Over a 16 year period, the number of deaths of the wealthiest 20% of Canadians was compared to the other 80% of Canadians.



If all Canadians were as healthy as the top 20% of income earners, there would be approximately **40,000** fewer deaths each year, every year.



If all Canadians were as healthy as the top 20% of income earners, there would be approximately **40,000** fewer deaths each year, every year.

> THAT IS EQUIVALENT TO 0 DEATHS EACH AND EVERY DAY







### INFANT MORTALITY RATE BY NEIGHBOURHOOD INCOME, URBAN CANADA, 1971-2001



AGE-**STANDARDIZED** MORTALITY RATES FOR **ISCHEMIC HEART** DISEASE BY NEIGHBOURHOOD INCOME, MALE, URBAN CANADA, |97|-200|



AGE-STANDARDIZED MORTALITY RATES FOR LUNG CANCER BY NEIGHBOURHOOD INCOME, FEMALE, URBAN CANADA, 1971-2001



















| Aboriginal status                 |        |
|-----------------------------------|--------|
| Disability                        |        |
| Early life                        |        |
| Education                         |        |
| Employment and working conditions |        |
| Food security                     |        |
| Health services                   |        |
| Gender                            | Canada |
| Housing                           |        |
| Income and income distribution    |        |
| Race                              |        |
| Social exclusion                  |        |
| Social safety net                 |        |
| Unemployment                      |        |

# THE CANADIAN SOCIAL DETERMINANTS OF HEALTH

Source: Mikkonen, J. and Raphael, D. (