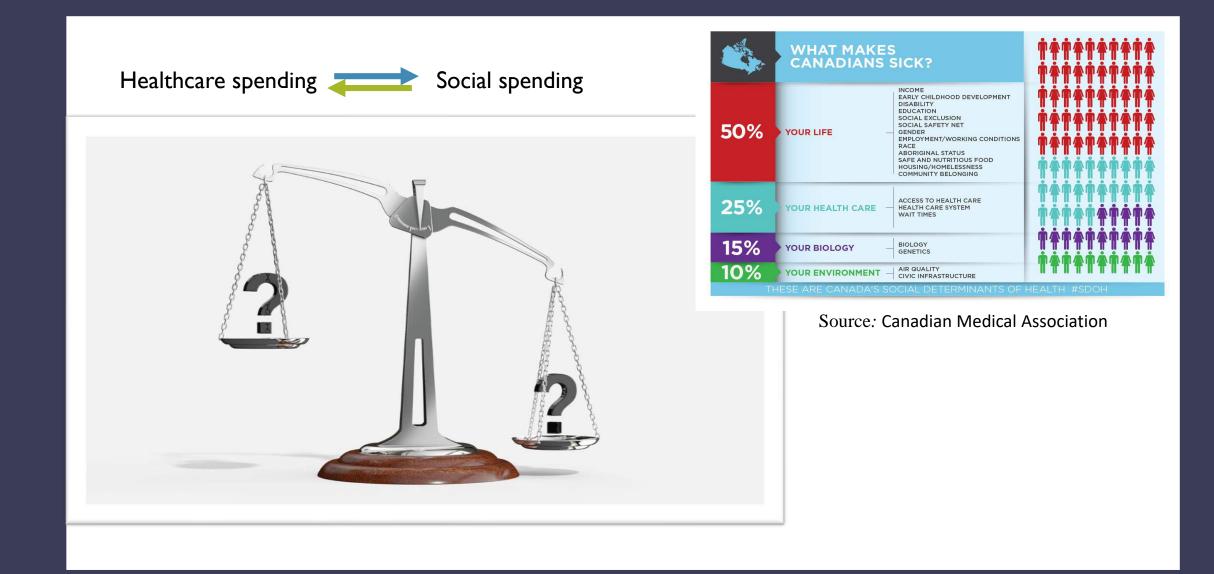

# THE CANADIAN SOCIAL DETERMINANTS OF HEALTH

Source: Mikkonen, J. and Raphael, D. (2010). Social Determinants of Health: The Canadian Facts

|                                                        | WHAT MAKES<br>CANADIANS SICK?                                                                                                                                                                                                                                          | ŤŔŤŔŤŔŤŔŤŔ<br>ŤŔŤŔŤŔŤŔŤŔ                                                                                                                                                                                                                                                                                                                                                                                                                                                                                                                                                                                                                                                                                                                                                                                                                                                                                                                                                                                                                                                                                                                                                                                                                                                                                                                                                                                                                                                                                                                                                                                                                                                                                                                                                                                                                                                                                                                                                                                                                                                                                                                                                                                                                                                                                                                                                                                                                                                                                                                                                        |
|--------------------------------------------------------|------------------------------------------------------------------------------------------------------------------------------------------------------------------------------------------------------------------------------------------------------------------------|---------------------------------------------------------------------------------------------------------------------------------------------------------------------------------------------------------------------------------------------------------------------------------------------------------------------------------------------------------------------------------------------------------------------------------------------------------------------------------------------------------------------------------------------------------------------------------------------------------------------------------------------------------------------------------------------------------------------------------------------------------------------------------------------------------------------------------------------------------------------------------------------------------------------------------------------------------------------------------------------------------------------------------------------------------------------------------------------------------------------------------------------------------------------------------------------------------------------------------------------------------------------------------------------------------------------------------------------------------------------------------------------------------------------------------------------------------------------------------------------------------------------------------------------------------------------------------------------------------------------------------------------------------------------------------------------------------------------------------------------------------------------------------------------------------------------------------------------------------------------------------------------------------------------------------------------------------------------------------------------------------------------------------------------------------------------------------------------------------------------------------------------------------------------------------------------------------------------------------------------------------------------------------------------------------------------------------------------------------------------------------------------------------------------------------------------------------------------------------------------------------------------------------------------------------------------------------|
| 50%                                                    | YOUR LIFE INCOME<br>EARLY CHILDHOOD DEVELOPMENT<br>DISABILITY<br>EDUCATION<br>SOCIAL EXCLUSION<br>SOCIAL SAFETY NET<br>GENDER<br>EMPLOYMENT/WORKING CONDITIONS<br>RACE<br>ABORIGINAL STATUS<br>SAFE AND NUTRITIOUS FOOD<br>HOUSING/HOMELESSNESS<br>COMMUNITY BELONGING | <b>ŤŤŤŤŤŤŤŤŤŤŤ</b><br><b>ŤŤŤŤŤŤŤŤŤŤŤ</b><br><b>ŤŤŤŤŤŤŤŤŤŤ</b>                                                                                                                                                                                                                                                                                                                                                                                                                                                                                                                                                                                                                                                                                                                                                                                                                                                                                                                                                                                                                                                                                                                                                                                                                                                                                                                                                                                                                                                                                                                                                                                                                                                                                                                                                                                                                                                                                                                                                                                                                                                                                                                                                                                                                                                                                                                                                                                                                                                                                                                   |
| 25%                                                    | YOUR HEALTH CARE - ACCESS TO HEALTH CARE<br>HEALTH CARE SYSTEM<br>WAIT TIMES                                                                                                                                                                                           | <b>ŤŦŤŦŤŤŤŤŤŤ</b><br><b>ŤŦŤŤŤŤŤŤŤŤ</b>                                                                                                                                                                                                                                                                                                                                                                                                                                                                                                                                                                                                                                                                                                                                                                                                                                                                                                                                                                                                                                                                                                                                                                                                                                                                                                                                                                                                                                                                                                                                                                                                                                                                                                                                                                                                                                                                                                                                                                                                                                                                                                                                                                                                                                                                                                                                                                                                                                                                                                                                          |
| 15%                                                    | YOUR BIOLOGY BIOLOGY<br>GENETICS                                                                                                                                                                                                                                       |                                                                                                                                                                                                                                                                                                                                                                                                                                                                                                                                                                                                                                                                                                                                                                                                                                                                                                                                                                                                                                                                                                                                                                                                                                                                                                                                                                                                                                                                                                                                                                                                                                                                                                                                                                                                                                                                                                                                                                                                                                                                                                                                                                                                                                                                                                                                                                                                                                                                                                                                                                                 |
| 10%                                                    |                                                                                                                                                                                                                                                                        | <b>''' 'T' 'T' 'T' 'T' 'T' 'T' 'T' 'T</b> ' <b>'T</b> ' |
| THESE ARE CANADA'S SOCIAL DETERMINANTS OF HEALTH #SDOH |                                                                                                                                                                                                                                                                        |                                                                                                                                                                                                                                                                                                                                                                                                                                                                                                                                                                                                                                                                                                                                                                                                                                                                                                                                                                                                                                                                                                                                                                                                                                                                                                                                                                                                                                                                                                                                                                                                                                                                                                                                                                                                                                                                                                                                                                                                                                                                                                                                                                                                                                                                                                                                                                                                                                                                                                                                                                                 |

Source: Canadian Medical Association

Social determinants of health are the economic and social conditions that influence the health of individuals, communities, and jurisdictions as a whole.

Social determinants of health are about the quantity and quality of a variety of resources that a society makes available to its members.

#### WHAT MAKES CANADIAN'S SICK?

Source: Adapted from Canadian Medical Association infographic on What Makes Canadian's Sick?

#### WHAT MAKES CANADIAN'S SICK?

Source: (i) *Adapted from* Canadian Medical Association infographic on What Makes Canadian's Sick? (ii) Porter, M. E. (2010). What Is Value in Health Care? *New England Journal of Medicine*, *363*(26), 2477–2481. In Canadian Foundation for Healthcare Improvement. (2018, August). Aligning Outcomes and Spending: Canadian Experiences with Value-Based Health.