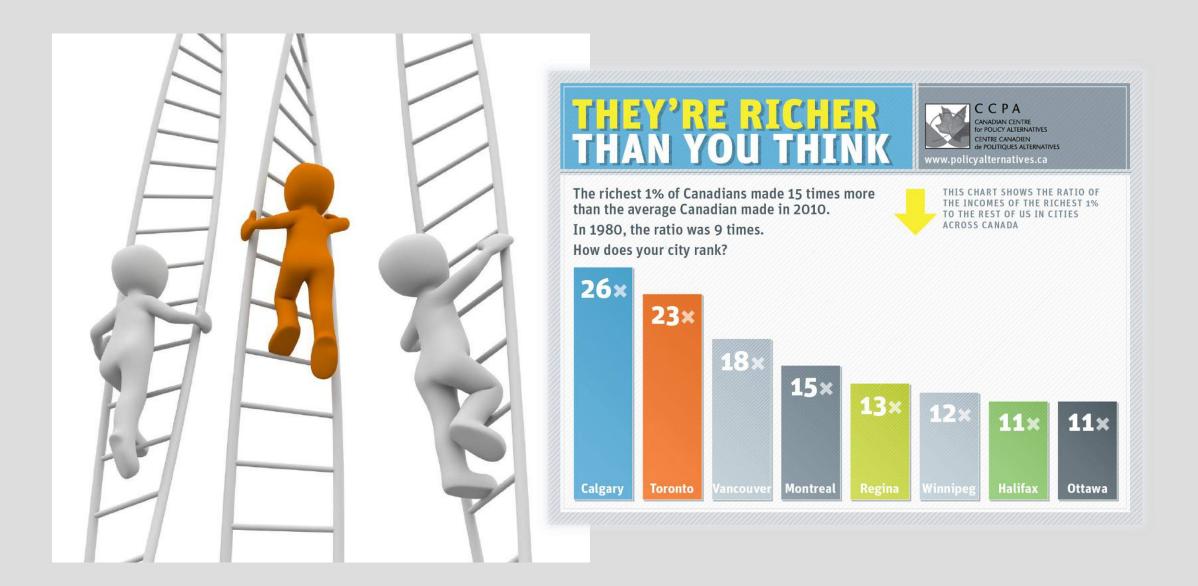

hiest.



Over a 16 year period, the number of deaths of the wealthiest 20% of Canadians was compared to the other 80% of Canadians.



If all Canadians were as healthy as the top 20% of income earners, there would be approximately **40,000** fewer deaths each year, every year.



If all Canadians were as healthy as the top 20% of income earners, there would be approximately **40,000** fewer deaths each year, every year.

> THAT IS EQUIVALENT TO 0 DEATHS EACH AND EVERY DAY







### INFANT MORTALITY RATE BY NEIGHBOURHOOD INCOME, URBAN CANADA, 1971-2001



AGE-**STANDARDIZED** MORTALITY RATES FOR **ISCHEMIC HEART** DISEASE BY NEIGHBOURHOOD INCOME, MALE, URBAN CANADA, |97|-200|



AGE-STANDARDIZED MORTALITY RATES FOR LUNG CANCER BY NEIGHBOURHOOD INCOME, FEMALE, URBAN CANADA, 1971-2001



















| Aboriginal status                 |        |
|-----------------------------------|--------|
| Disability                        |        |
| Early life                        |        |
| Education                         |        |
| Employment and working conditions |        |
| Food security                     |        |
| Health services                   |        |
| Gender                            | Canada |
| Housing                           |        |
| Income and income distribution    |        |
| Race                              |        |
| Social exclusion                  |        |
| Social safety net                 |        |
| Unemployment                      |        |

# THE CANADIAN SOCIAL DETERMINANTS OF HEALTH

Source: Mikkonen, J. and Raphael,