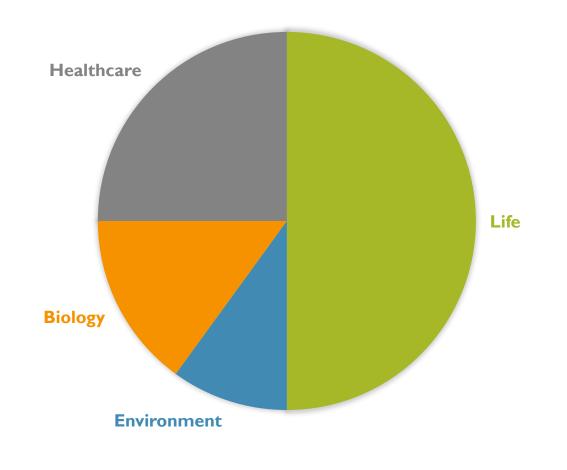

#### WHAT MAKES CANADIAN'S SICK?

Source: Adapted from Canadian Medical Association infographic on What Makes Canadian's Sick?