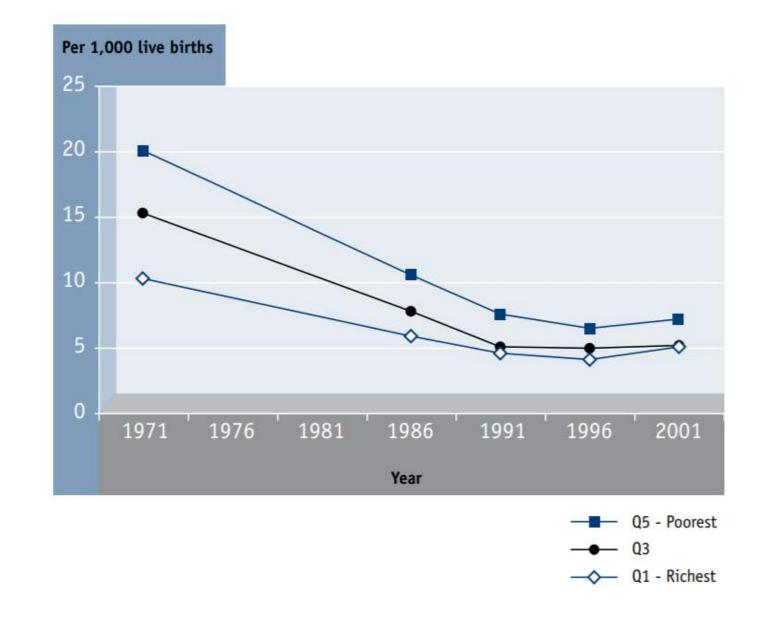

### INFANT MORTALITY RATE BY NEIGHBOURHOOD INCOME, URBAN CANADA, 1971-2001

AGE-**STANDARDIZED** MORTALITY RATES FOR **ISCHEMIC HEART** DISEASE BY NEIGHBOURHOOD INCOME, MALE, URBAN CANADA, |97|-200|

AGE-STANDARDIZED MORTALITY RATES FOR LUNG CANCER BY NEIGHBOURHOOD INCOME, FEMALE, URBAN CANADA, 1971-2001