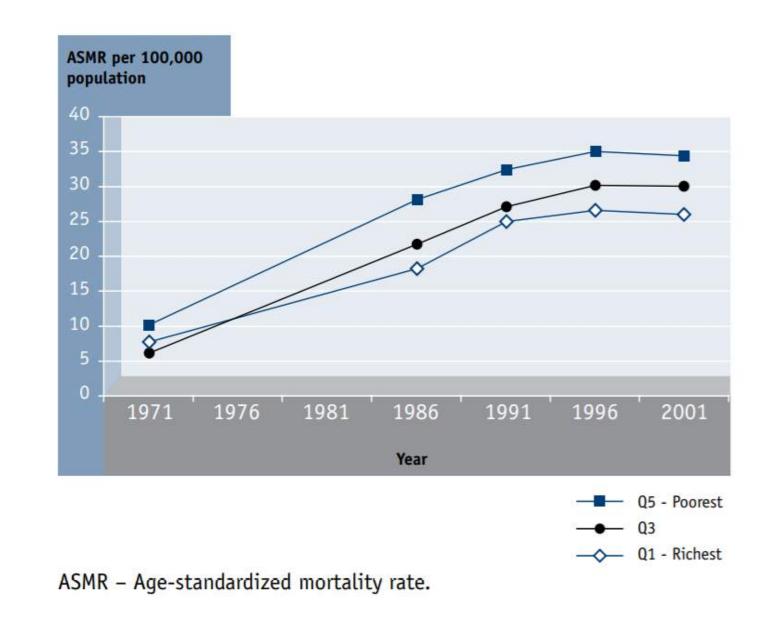

### INFANT MORTALITY RATE BY NEIGHBOURHOOD INCOME, URBAN CANADA, 1971-2001

AGE-**STANDARDIZED** MORTALITY RATES FOR **ISCHEMIC HEART** DISEASE BY NEIGHBOURHOOD INCOME, MALE, URBAN CANADA, |97|-200|

AGE-STANDARDIZED MORTALITY RATES FOR LUNG CANCER BY NEIGHBOURHOOD INCOME, FEMALE, URBAN CANADA, 1971-2001