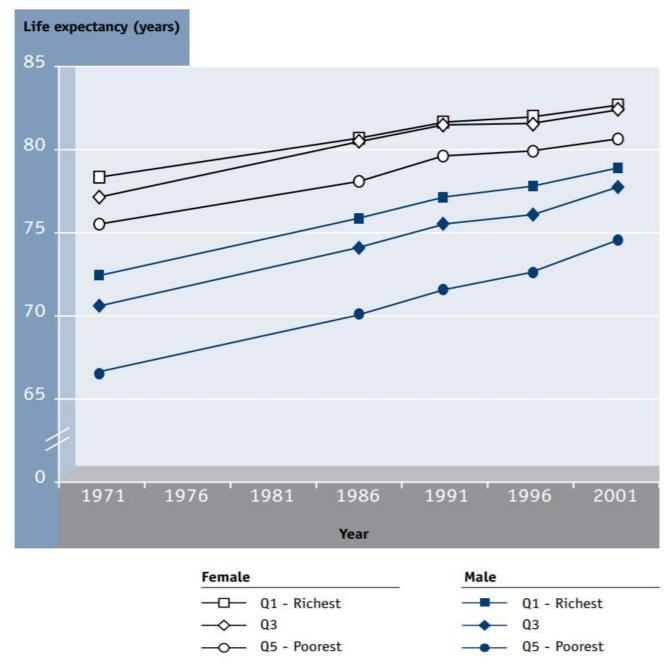

### INFANT MORTALITY RATE BY NEIGHBOURHOOD INCOME, URBAN CANADA, 1971-2001

AGE-**STANDARDIZED** MORTALITY RATES FOR **ISCHEMIC HEART** DISEASE BY NEIGHBOURHOOD INCOME, MALE, URBAN CANADA, |97|-200|

AGE-STANDARDIZED MORTALITY RATES FOR LUNG CANCER BY NEIGHBOURHOOD INCOME, FEMALE, URBAN CANADA, 1971-2001