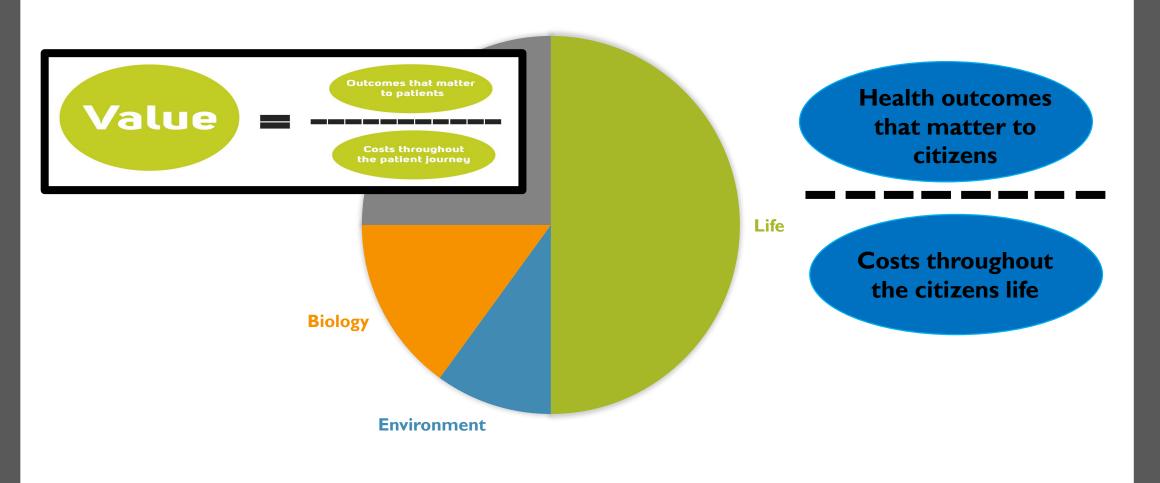

#### WHAT MAKES CANADIAN'S SICK?

Source: (i) *Adapted from* Canadian Medical Association infographic on What Makes Canadian's Sick? (ii) Porter, M. E. (2010). What Is Value in Health Care? *New England Journal of Medicine*, *363*(26), 2477–2481. In Canadian Foundation for Healthcare Improvement. (2018, August). Aligning Outcomes and Spending: Canadian Experiences with Value-Based Health.

# DRIVING VALUE THROUGH INVESTING IN THE SOCIAL DETERMINANTS OF HEALTH