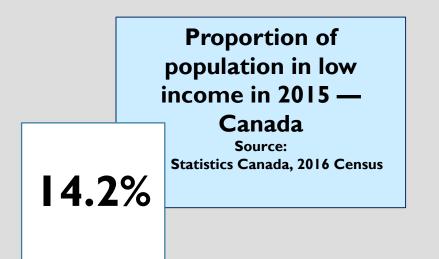

est.



Over a 16 year period, the number of deaths of the wealthiest 20% of Canadians was compared to the other 80% of Canadians.



If all Canadians were as healthy as the top 20% of income earners, there would be approximately **40,000** fewer deaths each year, every year.



If all Canadians were as healthy as the top 20% of income earners, there would be approximately **40,000** fewer deaths each year, every year.

> THAT IS EQUIVALENT TO 0 DEATHS EACH AND EVERY DAY







### INFANT MORTALITY RATE BY NEIGHBOURHOOD INCOME, URBAN CANADA, 1971-2001



AGE-**STANDARDIZED** MORTALITY RATES FOR **ISCHEMIC HEART** DISEASE BY NEIGHBOURHOOD INCOME, MALE, URBAN CANADA, |97|-200|



AGE-STANDARDIZED MORTALITY RATES FOR LUNG CANCER BY NEIGHBOURHOOD INCOME, FEMALE, URBAN CANADA, 1971-2001



















| Aboriginal status                 |        |
|-----------------------------------|--------|
| Disability                        |        |
| Early life                        |        |
| Education                         |        |
| Employment and working conditions |        |
| Food security                     |        |
| Health services                   |        |
| Gender                            | Canada |
| Housing                           |        |
| Income and income distribution    |        |
| Race                              |        |
| Social exclusion                  |        |
| Social safety net                 |        |
| Unemployment                      |        |

# THE CANADIAN SOCIAL DETERMINANTS OF HEALTH

Source: Mikkonen, J. and Raphael, D.