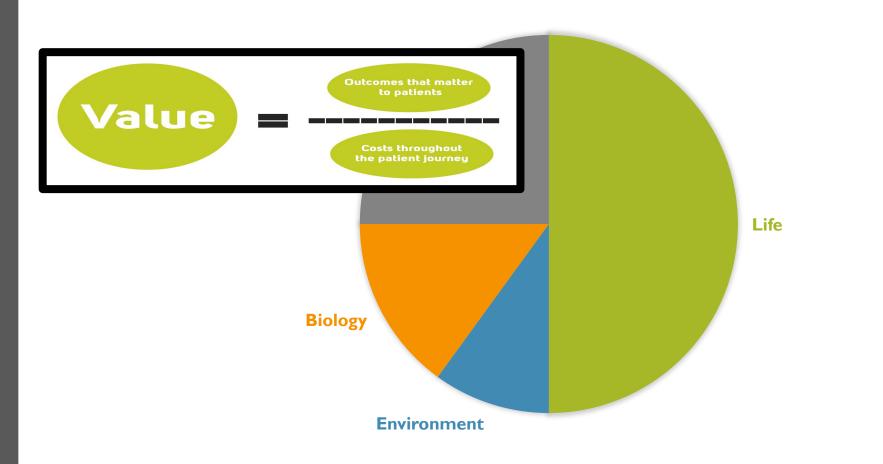

#### WHAT MAKES CANADIAN'S SICK?

Source: (i) *Adapted from* Canadian Medical Association infographic on What Makes Canadian's Sick? (ii) Porter, M. E. (2010). What Is Value in Health Care? *New England Journal of Medicine*, *363*(26), 2477–2481. In Canadian Foundation for Healthcare Improvement. (2018, August). Aligning Outcomes and Spending: Canadian Experiences with Value-Based Health.